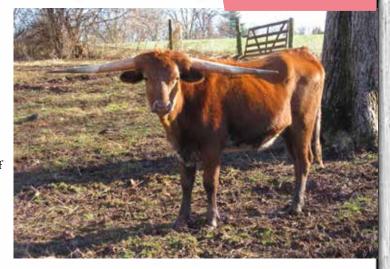

## **RRR MISS LITTLE DOT 103**

#### G&G LONGHORNS

#### **DOB:** 4/14/2011

**PH#:** 103

REG: 257871

SIRE: Del Rio Chex (JP Rio Grande x Delta Scarlet) DAM: RRR Miss Dottie 854 (WS Road to Prediction x RRR Miss Dylan Lee)

BREEDING: Exposed to Sniper from 11/28/19-2/15/20

**COMMENTS:** OCV'd. We love this cow. We love her whole family. She stays in great shape all year long and is such an easy keeper. She is easy to work. You'll have to see her horn set to really appreciate it as they twist right out of her skull and never cross in front of her head. Whether it is red and white or black and white, she produces carbon copies of herself. She's got a huge bag and always milks great. One teat does swell up until the calf nurses it back down. Her sire brings in Rio X Johnie Hoffman breeding that Loomis built his whole program around. She also has the same momma as our 90" TTT Miss Diamonds cow. She's blood tested bred to the 87" Sniper and Johnes Negative.