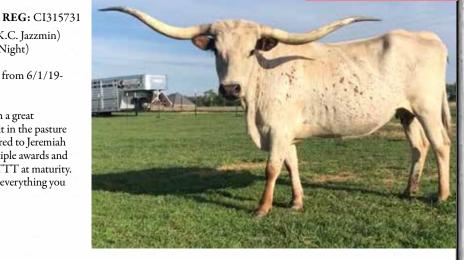

### **SILVER RAIN FHR LONGHORNS**

## LOT #7

#### DOB: 4/19/2013

SIRE: KC Just Respect (Hunts Demand Respect x K.C. Jazzmin) DAM: ST White Rain (Chuckwagon x ST Cypress Night)

BREEDING: Exposed to Hubbells Jeremiah 29:11 from 6/1/19-8/30/19

COMMENTS: OCV'd. Silver Rain is a big cow with a great disposition and correct conformation. She is a standout in the pasture and a great caretaker of her calves. Rain is confirmed bred to Jeremiah 29:11 for an early summer calf. Jeremiah has won multiple awards and was over 80" TTT at 30 months and predicts 96.62" TTT at maturity. This pair should produce a special calf that could have everything you want out of a calf.

#### **PH#**: 72