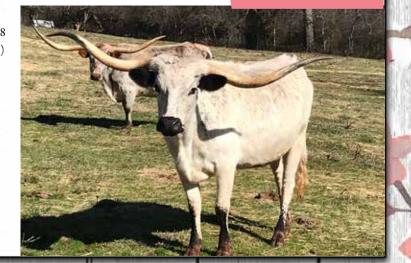

### **NB SITTIN PROUD** PINE BROTHERS LONGHORNS

LOT #35

#### **DOB:** 12/8/2011

PH#: 1118

SIRE: Sittin Bull (Hunts Command Respect x Hashbrown) DAM: DH Pride N Joy (Wind Chill x Pocahantos)

**BREEDING:** Exposed to Hubbells Butch Cassidy from 7/6/19-January 2020

**COMMENTS:** OCV'd. Do you like twist? Sittin Proud has over 80 inches of it and a good sized frame. She is bred to Hubbells Butch Cassidy, bringing multiple 90" Females into the equation. She will be a great choice to enrich your herd. More info at pinebrotherslonghorns. com