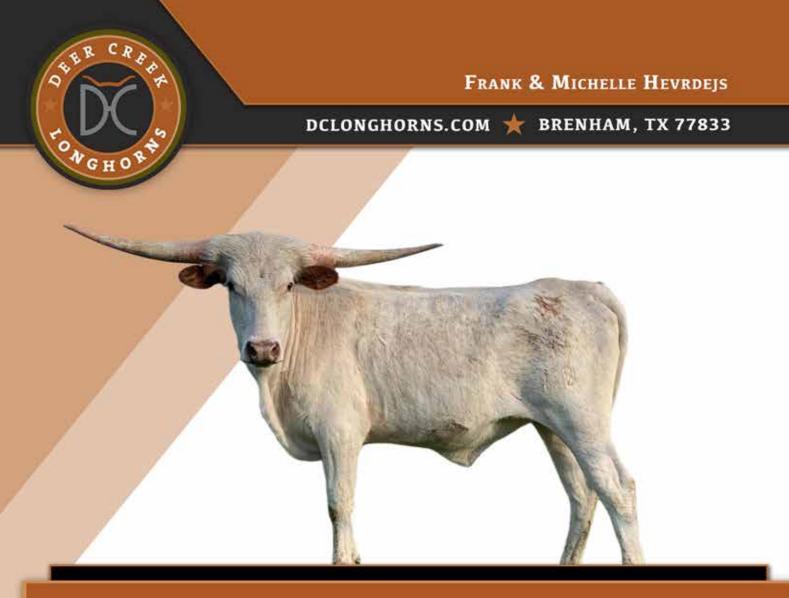

# LOT 69 DC WHITE STAR

### DATE OF BIRTH: 5/22/18 IRON SON X CDC STAR 007

SIRE: IRON SON IRON HAIL X SETTING SUN PC422 DOB: 4/13/14 FOUR TIME BRONZE WINNER OVER 69" TTT AT 24 MONTHS

DAM: CDC STAR 007 HUBBELLS RIO 007 X CDC LIVELY STAR DOB: 6/30/2015 OVER 70" TTT AT 34 MONTHS

SERVICE SIRE: OPEN TO BREED TO THE BULL OF YOUR CHOICE