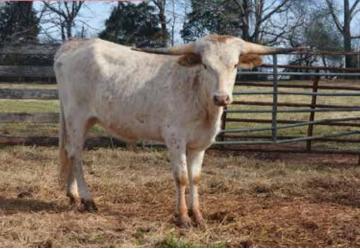

LOT #52

**TEJAS SUE RL** G&G LONGHORNS

**SITTIN LADY GINGER** 

**3TG LIVESTOCK LLC** 

#### **DOB:** 4/20/2010

**PH#:** 13/10

REG: CI270371

SIRE: Tejas Star (Starliner x Delta Van Horne) DAM: SDR Misty Sue (JM Sue x Stockton's Awesome Mist)

**BREEDING:** Exposed to Sniper from 6/23/19-10/1/19 and 11/28/19-2/15/20

**COMMENTS:** OCV'd. A picture doesn't do this cow justice. She is a large framed female with a lot of leg and air under her. She measured over 79.5" TTT in the fall but a new measurement will be announced at the sale. She has given us two really nice heifers with the same laid back attitude and easy to work personality that she has. Her calves are always long and tall like her too. She is blood tested bred to the 87" Sniper and has been blood tested Johnes negative.