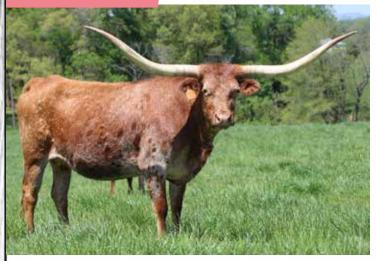

## **RRR MISS LITTLE DOT 103**

#### G&G LONGHORNS

#### **DOB:** 4/14/2011

**PH#:** 103

REG: 257871

SIRE: Del Rio Chex (JP Rio Grande x Delta Scarlet) DAM: RRR Miss Dottie 854 (WS Road to Prediction x RRR Miss Dylan Lee)

BREEDING: Exposed to Sniper from 11/28/19-2/15/20

**COMMENTS:** OCV'd. We love this cow. We love her whole family. She stays in great shape all year long and is such an easy keeper. She is easy to work. You'll have to see her horn set to really appreciate it as they twist right out of her skull and never cross in front of her head. Whether it is red and white or black and white, she produces carbon copies of herself. She's got a huge bag and always milks great. One teat does swell up until the calf nurses it back down. Her sire brings in Rio X Johnie Hoffman breeding that Loomis built his whole program around. She also has the same momma as our 90" TTT Miss Diamonds cow. She's blood tested bred to the 87" Sniper and Johnes Negative.