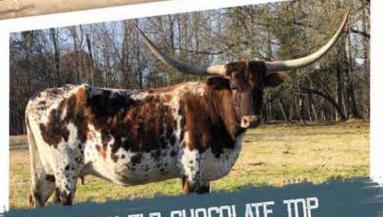

### **TLS CHOCOLATE TOP** HOME BRANCH RANCH

#### DOB:3/26/2015

DOB: 12/16/2014

late spring calf.

PH#: 35

**REG:** CI296435

SIRE: M Arrow Top Gun (Top Caliber x Delta Van Horne) DAM: Chocolate Leigh 5 CF32 (Dixie Lariat x Dodes Boy PH209)

BREEDING: Bull calf at side born 10/10/19 sired by JH Monika's Sun. Exposed to JH Monika's Sun from 11/1/19- Sale Date

COMMENTS: OCV'd. How about adding a splash of brindle into your herd? Chocolate Top is a beautiful young cow coming into her own. Take a look at that pedigree going back to HCR and the legendary Delta Van Horne. This is truly a special package here. She has a herd sire prospect at side out of the great JH Monika's Sun and has been exposed back the same way for a possible 3-N-1. Help yourself!