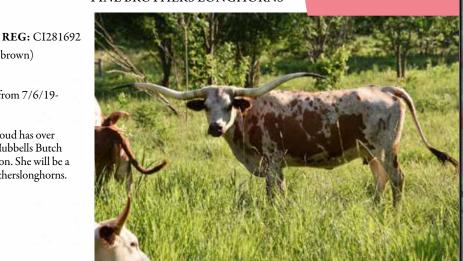

### **PB RESPECTFUL** PINE BROTHERS LONGHORNS

LOT #8

DOB: 5/14/2017 PH#: 705 REG: CI309308 SIRE: JH Outlier (Ring Leader BCB x BL Lady Jill) DAM: Dunn Plain Respect (Hunts Mutual Respect x Plain Jane Chex)

BREEDING: Exposed to Hubbells Butch Cassidy from 9/27/19-January 2020

**COMMENTS:** OCV'd. Respectful is a 1/2 maternal sister to the over 96" Dunn Lucky Dice! Her genetic package is top notch. To top it off, she is bred to our awesome bull Hubbells Butch Cassidy, bringing multiple 90" females to the equation. See more at pinebrotherlonghorns. com