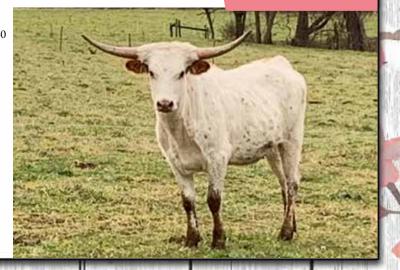

## **RRR MISS LITTLE DOT 103**

#### G&G LONGHORNS

#### **DOB:** 4/14/2011

**PH#:** 103

REG: 257871

SIRE: Del Rio Chex (JP Rio Grande x Delta Scarlet) DAM: RRR Miss Dottie 854 (WS Road to Prediction x RRR Miss Dylan Lee)

BREEDING: Exposed to Sniper from 11/28/19-2/15/20

**COMMENTS:** OCV'd. We love this cow. We love her whole family. She stays in great shape all year long and is such an easy keeper. She is easy to work. You'll have to see her horn set to really appreciate it as they twist right out of her skull and never cross in front of her head. Whether it is red and white or black and white, she produces carbon copies of herself. She's got a huge bag and always milks great. One teat does swell up until the calf nurses it back down. Her sire brings in Rio X Johnie Hoffman breeding that Loomis built his whole program around. She also has the same momma as our 90" TTT Miss Diamonds cow. She's blood tested bred to the 87" Sniper and Johnes Negative.