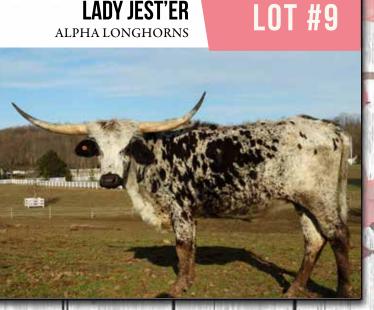

LADY JEST'ER

DOB: 3/14/2017

PH#: 3/17

REG: CI315506

SIRE: Jest'er Respect (Hunts Command Respect x Jester) DAM: XP Lady Black (Apache Buckaroo 39 x XP Lady Blue)

BREEDING: Exposed to Rock Solid from 8/11/19-10/29/19

COMMENTS: OCV'd. A great gentle cow here taking you back to HCR and the amazing Jester cow. Exposed to a PCC Rim Rock son, Rock Solid that should produce an awesome calf!