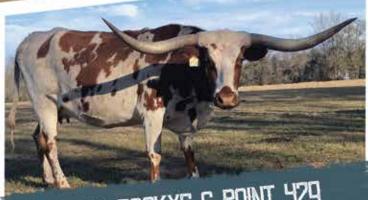

### **ROCKYS C-POINT 429** HOME BRANCH LONGHORNS

#### DOB: 5/17/2014

**PH#**: 429

**REG:** CI293215

SIRE: Rocky EOT 10/11 (Titan EOT 8E8 x EOT Donovan's Carmela 894)

DAM: RCR Seb C-Point (Sebastian x WPR Cherry Point)

**BREEDING:** Bull calf at side born 9/28/19 sired by JH Monika's Sun Exposed to JH Monika's Sun from 11/1/19- Sale Date

**COMMENTS:** OCV'd. Here is your chance to take home a beautiful Bowman bred female. She is clean, feminine, and drop dead gorgeous. She goes back to some of the greats in the breed. She has a herd sire prospect at side out of the great JH Monika's Sun and has been exposed back the same way for a possible 3-N-1. Don't miss her!