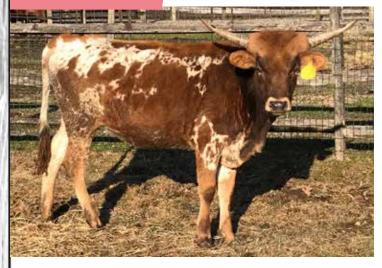

### **TLS CHOCOLATE TOP** HOME BRANCH RANCH

#### DOB:3/26/2015

DOB: 12/16/2014

late spring calf.

PH#: 35

**REG:** CI296435

SIRE: M Arrow Top Gun (Top Caliber x Delta Van Horne) DAM: Chocolate Leigh 5 CF32 (Dixie Lariat x Dodes Boy PH209)

BREEDING: Bull calf at side born 10/10/19 sired by JH Monika's Sun. Exposed to JH Monika's Sun from 11/1/19- Sale Date

COMMENTS: OCV'd. How about adding a splash of brindle into your herd? Chocolate Top is a beautiful young cow coming into her own. Take a look at that pedigree going back to HCR and the legendary Delta Van Horne. This is truly a special package here. She has a herd sire prospect at side out of the great JH Monika's Sun and has been exposed back the same way for a possible 3-N-1. Help yourself!