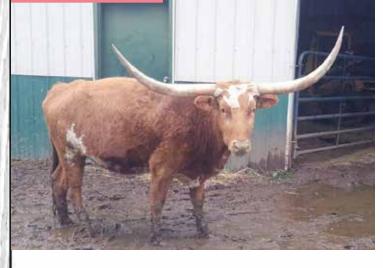

### **STEEL BILLIE** G&G LONGHORNS

#### **DOB:** 6/6/2013

**PH#**: 403

REG: 266652

SIRE: PCC Rim Rock (JP Rio Grande x PCC Horizon) DAM: BL Rio Nuggett (JP Rio Grande x BL Golden Nuggett)

**BREEDING:** Exposed to Sniper from 11/28/19-2/15/20

**COMMENTS:** OCV'd. Named after the late and great Bill Le'An. We bought her momma at his herd dispersal. She has been a great producer for us, always throwing solid calves with great color and conformation. Her sire is PCC Rim Rock, the first 80" TTT bull sired by an 80" bull out of an 80" cow. Steel Billie's full sister, Steel Rim Rock is over 90" TTT. She is quiet as a dead pig and easy to work. She's blood tested bred to the 87" Sniper and Johnes negative.