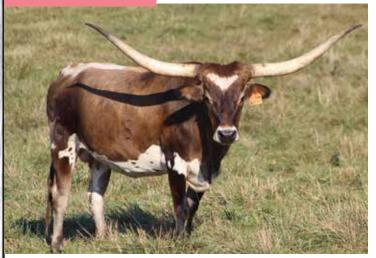

#62

LOT #61



#### DOB: 6/24/2016

PH#: 17/16

#### REG: CI299414

**REG:** CI308805

SIRE: M.C. Big Ben (M.C. Super Rex x M.C. Bailey) DAM: Allens 240 (RM Son Of A Gun x Wiregrass Measle)

BREEDING: Exposed to M.C. Grafitti from 6/15/19-10/8/19 Exposed to M.C. Mr. Big Stuff from 10/8/19-11/29/19

COMMENTS: OCV'd. Sunny Days is a very sweet young cow and is Tyler's first consignment. She is an excellent mother and raised a very nice heifer last year by M.C. Hangin Tuff that Tyler is keeping as a replacement. She also has a full sister that has been an outstanding producer for her. Confirmed bred to our young bull, M.C. Grafitti, a tri-colored speckled bull by Fifty-Fifty BCB and out of the 80+" TTT and 13X bronze winner, M.C. Awesome Grace.



## LOT #64

### SITTIN REATA G&G LONGHORNS



#### **DOB:** 4/8/2015

**PH#**: 1/15

**REG:** 270040

**SIRE:** Sittin Bull (Hunts Command Respect x Hashbrown) **DAM:** FR Catchit's Reata (JP Rio Grande x BL Catchit)

**BREEDING:** Exposed to Sniper from 6/28/19-10/1/19 and 11/28/19-2/15/20

**COMMENTS:** OVC'd. A great colored daughter of the Million Dollar syndicated Sittin Bull. Her dam is the \$35,000 full sister to the 95" TTT BL Rio Catchit, the dam to the \$165,000 Cowboy Tuff Chex. She breeds back every year, is calm and easy to work around. Comes to feed like nobody's business. Look at the roll on her horns as well. She is blood tested bred to the 87" TTT Sniper and is blood tested Johnes negative.

## LOT #65

### **CAROLINA SEQUIN** DOUBLE A LONGHORNS



DOB: 1/5/2013PH#: 3/1REG: CI282836SIRE: XC Rio Andy (JP Rio Grande x