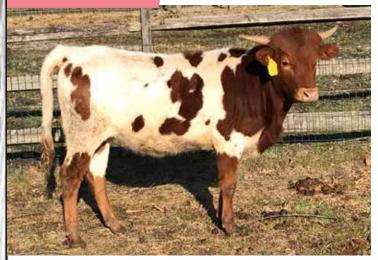

### **STEEL BILLIE** G&G LONGHORNS

#### **DOB:** 6/6/2013

**PH#**: 403

REG: 266652

SIRE: PCC Rim Rock (JP Rio Grande x PCC Horizon) DAM: BL Rio Nuggett (JP Rio Grande x BL Golden Nuggett)

**BREEDING:** Exposed to Sniper from 11/28/19-2/15/20

**COMMENTS:** OCV'd. Named after the late and great Bill Le'An. We bought her momma at his herd dispersal. She has been a great producer for us, always throwing solid calves with great color and conformation. Her sire is PCC Rim Rock, the first 80" TTT bull sired by an 80" bull out of an 80" cow. Steel Billie's full sister, Steel Rim Rock is over 90" TTT. She is quiet as a dead pig and easy to work. She's blood tested bred to the 87" Sniper and Johnes negative.