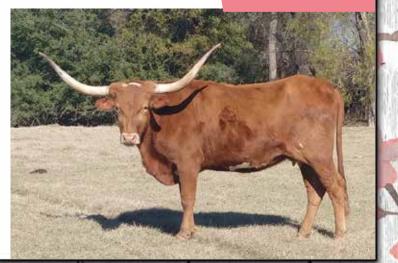

### NAUGHTY BY NATURE ALPHA LONGHORNS

## LOT #50

#### **DOB:** 8/24/2010

PH#: 230

**REG:**CAI278758

SIRE: Top Caliber (Hunts Command Respect x Hashbrown) DAM: Allens 219 (RM Son Of A Gun x Party Girl)

BREEDING: Exposed to Rock Solid from 8/11/19-10/29/19

**COMMENTS:** OCV'd. A great milking daughter of Top Caliber with great color. She is exposed to Rock Solid, a PCC Rim Rock son to carry out the magical Rio/HCR cross.