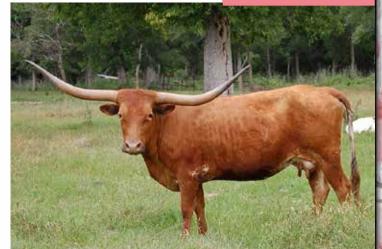

### **IMPERIAL MISS-TRISS** LONESOME PINES RANCH

LOT #20

LOT #19

#### DOB: 12/24/2008 **PH#:** 812 REG: C263678 SIRE: Imperial EOT 6 (Boomerang CP x JW Imperial Sugar) DAM: B.C. Miss Field (FA Field Marshal x FA Red Shoulders)

BREEDING: Exposed to JTW Big Country from 5/29/19-7/1/19 Exposed to Pearl Snap BCB from 7/1/19-12/8/19

COMMENTS: OCV'd. This cow is one of the most consistent breeders that we've had on our ranch. She had 78.75" TTT in December 2019. An updated horn measurement will be provided at the sale. She is bred to JTW Big Country and should calve by sale date. JTW Big Country is a son of Rurally Screwed and JTW Sugar Cookie. Her sire, Imperial EOT, is out of the Bowman program, going back to Boomerang CP on top. On the bottom, she has a strong butler background, including Coach and Leonidas. Her dam was an 80" TTT cow. She is dual registered and all offspring are Millennium Futurity Eligible.