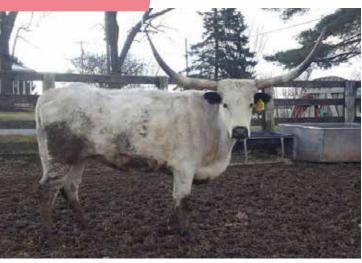

## **RRR MISS LITTLE DOT 103**

#### G&G LONGHORNS

#### **DOB:** 4/14/2011

**PH#:** 103

REG: 257871

SIRE: Del Rio Chex (JP Rio Grande x Delta Scarlet) DAM: RRR Miss Dottie 854 (WS Road to Prediction x RRR Miss Dylan Lee)

BREEDING: Exposed to Sniper from 11/28/19-2/15/20

**COMMENTS:** OCV'd. We love this cow. We love her whole family. She stays in great shape all year long and is such an easy keeper. She is easy to work. You'll have to see her horn set to really appreciate it as they twist right out of her skull and never cross in front of her head. Whether it is red and white or black and white, she produces carbon copies of herself. She's got a huge bag and always milks great. One teat does swell up until the calf nurses it back down. Her sire brings in Rio X Johnie Hoffman breeding that Loomis built his whole program around. She also has the same momma as our 90" TTT Miss Diamonds cow. She's blood tested bred to the 87" Sniper and Johnes Negative.