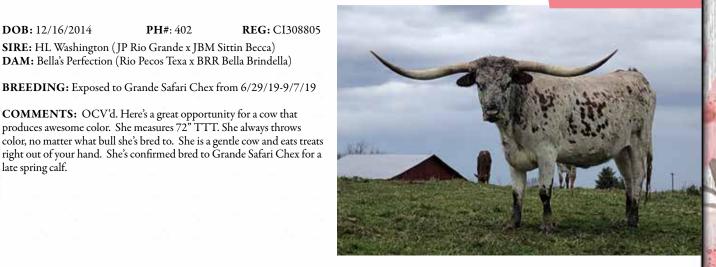

**PH#**: 402

BREEDING: Exposed to Grande Safari Chex from 6/29/19-9/7/19

right out of your hand. She's confirmed bred to Grande Safari Chex for a

COMMENTS: OCV'd. Here's a great opportunity for a cow that produces awesome color. She measures 72" TTT. She always throws

SIRE: HL Washington (JP Rio Grande x JBM Sittin Becca) DAM: Bella's Perfection (Rio Pecos Texa x BRR Bella Brindella)

COMMENTS: OCV'd. How about adding a splash of brindle into your herd? Chocolate Top is a beautiful young cow coming into her own. Take a look at that pedigree going back to HCR and the legendary Delta Van Horne. This is truly a special package here. She has a herd sire prospect at side out of the great JH Monika's Sun and has been exposed back the same way for a possible 3-N-1. Help yourself!