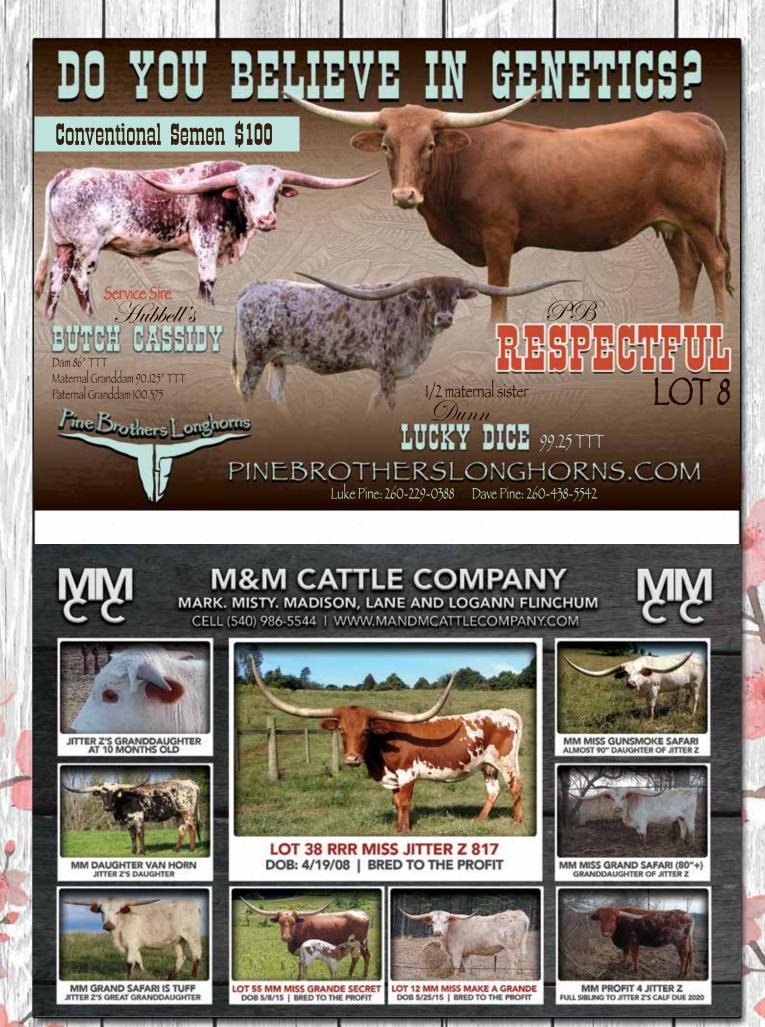

### **PB RESPECTFUL** PINE BROTHERS LONGHORNS

LOT #8

DOB: 5/14/2017 PH#: 705 REG: CI309308 SIRE: JH Outlier (Ring Leader BCB x BL Lady Jill) DAM: Dunn Plain Respect (Hunts Mutual Respect x Plain Jane Chex)

BREEDING: Exposed to Hubbells Butch Cassidy from 9/27/19-January 2020

**COMMENTS:** OCV'd. Respectful is a 1/2 maternal sister to the over 96" Dunn Lucky Dice! Her genetic package is top notch. To top it off, she is bred to our awesome bull Hubbells Butch Cassidy, bringing multiple 90" females to the equation. See more at pinebrotherlonghorns. com

## LOT 35 SV98 SITETIN PROUD Born 12/8/11 80.25" TTT

Granddam POCAHANTOS

Dam 86" TTT Maternal Granddam 90.125" TTT Paternal Granddam 100.375

Fine Brothers Longhoms

Hubbell's CASSIDY

PRIDE N JOY

Dam

PINEBROTHERSLONGHORNS.COM Luke Pine: 260-229-0388 Dave Pine: 260-438-5542