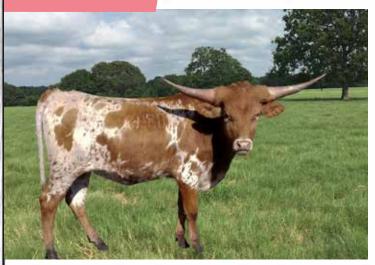

## **RRR MISS LITTLE DOT 103**

#### G&G LONGHORNS

#### **DOB:** 4/14/2011

**PH#:** 103

REG: 257871

SIRE: Del Rio Chex (JP Rio Grande x Delta Scarlet) DAM: RRR Miss Dottie 854 (WS Road to Prediction x RRR Miss Dylan Lee)

BREEDING: Exposed to Sniper from 11/28/19-2/15/20

**COMMENTS:** OCV'd. We love this cow. We love her whole family. She stays in great shape all year long and is such an easy keeper. She is easy to work. You'll have to see her horn set to really appreciate it as they twist right out of her skull and never cross in front of her head. Whether it is red and white or black and white, she produces carbon copies of herself. She's got a huge bag and always milks great. One teat does swell up until the calf nurses it back down. Her sire brings in Rio X Johnie Hoffman breeding that Loomis built his whole program around. She also has the same momma as our 90" TTT Miss Diamonds cow. She's blood tested bred to the 87" Sniper and Johnes Negative.