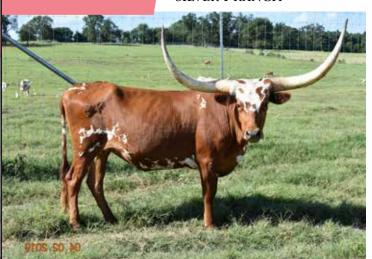

LOT #52

**TEJAS SUE RL** G&G LONGHORNS

**SITTIN LADY GINGER** 

**3TG LIVESTOCK LLC** 

#### **DOB:** 4/20/2010

**PH#:** 13/10

REG: CI270371

SIRE: Tejas Star (Starliner x Delta Van Horne) DAM: SDR Misty Sue (JM Sue x Stockton's Awesome Mist)

**BREEDING:** Exposed to Sniper from 6/23/19-10/1/19 and 11/28/19-2/15/20

**COMMENTS:** OCV'd. A picture doesn't do this cow justice. She is a large framed female with a lot of leg and air under her. She measured over 79.5" TTT in the fall but a new measurement will be announced at the sale. She has given us two really nice heifers with the same laid back attitude and easy to work personality that she has. Her calves are always long and tall like her too. She is blood tested bred to the 87" Sniper and has been blood tested Johnes negative.