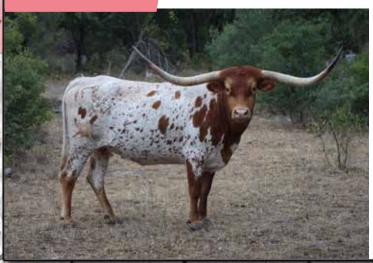

#### **DOB:** 3/10/2014

**PH#**: 142

**REG:** 269069

**SIRE:** M.C. Super Rex (Super Bowl x JR Opus) **DAM:** WH Midori (Unlimited x WH Lady Diana)

**BREEDING:** Exposed to Sniper from 6/28/19-10/1/19 and 11/28/19-2/15/20

**COMMENTS:** OCV'd. These Super Rex daughters are big framed, lots of bone and body. Rex's Doll is a half sister to the 100" TTT Rex's Red Rose. Her dam, WH Midori is over 80" TTT. She has that nice lateral roll. She has produced everything from dark red to solid black. She's blood tested bred to the 87" Sniper and Johnes Negative. She will move away from you when working her, but we never give her the chance to make a bad decision. Out in the pasture, she is perfect.

## NB REX'S DOLL G&G LONGHORNS LOT #49