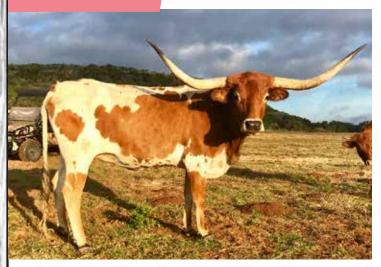

### NAUGHTY BY NATURE ALPHA LONGHORNS

## LOT #50

#### **DOB:** 8/24/2010

PH#: 230

**REG:**CAI278758

SIRE: Top Caliber (Hunts Command Respect x Hashbrown) DAM: Allens 219 (RM Son Of A Gun x Party Girl)

BREEDING: Exposed to Rock Solid from 8/11/19-10/29/19

**COMMENTS:** OCV'd. A great milking daughter of Top Caliber with great color. She is exposed to Rock Solid, a PCC Rim Rock son to carry out the magical Rio/HCR cross.