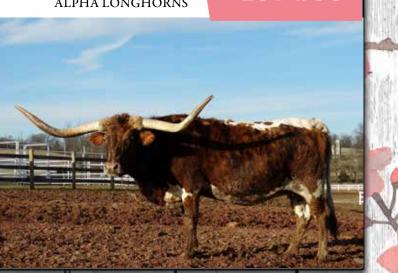

### NAUGHTY BY NATURE ALPHA LONGHORNS

## LOT #50

#### **DOB:** 8/24/2010

PH#: 230

**REG:**CAI278758

SIRE: Top Caliber (Hunts Command Respect x Hashbrown) DAM: Allens 219 (RM Son Of A Gun x Party Girl)

BREEDING: Exposed to Rock Solid from 8/11/19-10/29/19

**COMMENTS:** OCV'd. A great milking daughter of Top Caliber with great color. She is exposed to Rock Solid, a PCC Rim Rock son to carry out the magical Rio/HCR cross.