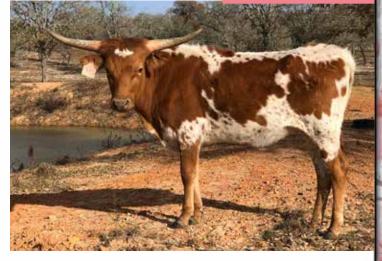

# LOT 69 DC WHITE STAR

### DATE OF BIRTH: 5/22/18 IRON SON X CDC STAR 007

SIRE: IRON SON IRON HAIL X SETTING SUN PC422 DOB: 4/13/14 FOUR TIME BRONZE WINNER OVER 69" TTT AT 24 MONTHS

DAM: CDC STAR 007 HUBBELLS RIO 007 X CDC LIVELY STAR DOB: 6/30/2015 OVER 70" TTT AT 34 MONTHS

SERVICE SIRE: OPEN TO BREED TO THE BULL OF YOUR CHOICE