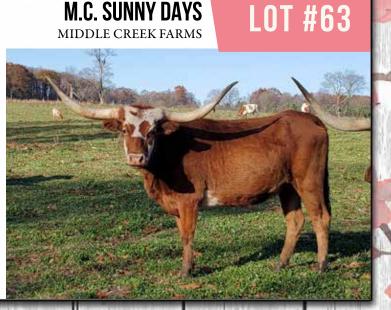

#### DOB: 6/24/2016

PH#: 17/16

#### REG: CI299414

**REG:** CI308805

SIRE: M.C. Big Ben (M.C. Super Rex x M.C. Bailey) DAM: Allens 240 (RM Son Of A Gun x Wiregrass Measle)

BREEDING: Exposed to M.C. Grafitti from 6/15/19-10/8/19 Exposed to M.C. Mr. Big Stuff from 10/8/19-11/29/19

COMMENTS: OCV'd. Sunny Days is a very sweet young cow and is Tyler's first consignment. She is an excellent mother and raised a very nice heifer last year by M.C. Hangin Tuff that Tyler is keeping as a replacement. She also has a full sister that has been an outstanding producer for her. Confirmed bred to our young bull, M.C. Grafitti, a tri-colored speckled bull by Fifty-Fifty BCB and out of the 80+" TTT and 13X bronze winner, M.C. Awesome Grace.