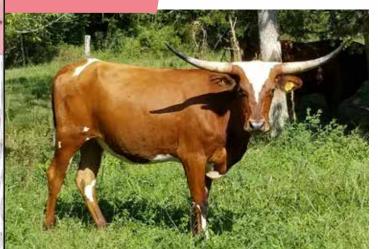

## **RRR MISS LITTLE DOT 103**

#### G&G LONGHORNS

#### **DOB:** 4/14/2011

**PH#:** 103

REG: 257871

SIRE: Del Rio Chex (JP Rio Grande x Delta Scarlet) DAM: RRR Miss Dottie 854 (WS Road to Prediction x RRR Miss Dylan Lee)

BREEDING: Exposed to Sniper from 11/28/19-2/15/20

**COMMENTS:** OCV'd. We love this cow. We love her whole family. She stays in great shape all year long and is such an easy keeper. She is easy to work. You'll have to see her horn set to really appreciate it as they twist right out of her skull and never cross in front of her head. Whether it is red and white or black and white, she produces carbon copies of herself. She's got a huge bag and always milks great. One teat does swell up until the calf nurses it back down. Her sire brings in Rio X Johnie Hoffman breeding that Loomis built his whole program around. She also has the same momma as our 90" TTT Miss Diamonds cow. She's blood tested bred to the 87" Sniper and Johnes Negative.