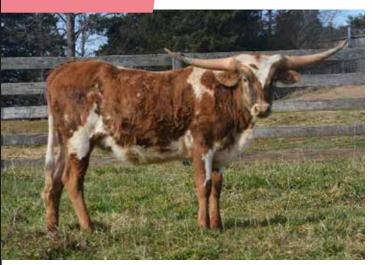

LOT #52

**TEJAS SUE RL** G&G LONGHORNS

**SITTIN LADY GINGER** 

**3TG LIVESTOCK LLC** 

#### **DOB:** 4/20/2010

**PH#:** 13/10

REG: CI270371

SIRE: Tejas Star (Starliner x Delta Van Horne) DAM: SDR Misty Sue (JM Sue x Stockton's Awesome Mist)

**BREEDING:** Exposed to Sniper from 6/23/19-10/1/19 and 11/28/19-2/15/20

**COMMENTS:** OCV'd. A picture doesn't do this cow justice. She is a large framed female with a lot of leg and air under her. She measured over 79.5" TTT in the fall but a new measurement will be announced at the sale. She has given us two really nice heifers with the same laid back attitude and easy to work personality that she has. Her calves are always long and tall like her too. She is blood tested bred to the 87" Sniper and has been blood tested Johnes negative.