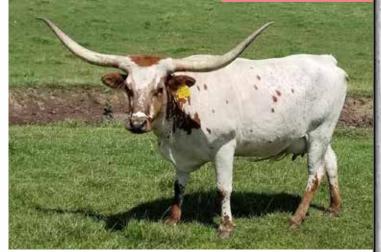

### **STEEL BILLIE** G&G LONGHORNS

#### **DOB:** 6/6/2013

**PH#**: 403

REG: 266652

SIRE: PCC Rim Rock (JP Rio Grande x PCC Horizon) DAM: BL Rio Nuggett (JP Rio Grande x BL Golden Nuggett)

**BREEDING:** Exposed to Sniper from 11/28/19-2/15/20

**COMMENTS:** OCV'd. Named after the late and great Bill Le'An. We bought her momma at his herd dispersal. She has been a great producer for us, always throwing solid calves with great color and conformation. Her sire is PCC Rim Rock, the first 80" TTT bull sired by an 80" bull out of an 80" cow. Steel Billie's full sister, Steel Rim Rock is over 90" TTT. She is quiet as a dead pig and easy to work. She's blood tested bred to the 87" Sniper and Johnes negative.