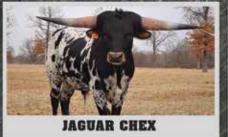

## lot 61 tls chocolate top

LM ARROW TOP GUN X CHOCOLATE LEIGH 5 CF32 DOB: 3/26/15 | EXPOSED TO JH MONIKA'S SUN BULL CALF AT SIDE BY JH MONIKA'S SUN

HBR O 7.H

HOME BRANCH

IS BRINGING THEIR BEST!

JH MONIKA'S SUN

### **TLS CHOCOLATE TOP** HOME BRANCH RANCH

#### DOB:3/26/2015

DOB: 12/16/2014

late spring calf.

PH#: 35

**REG:** CI296435

SIRE: M Arrow Top Gun (Top Caliber x Delta Van Horne) DAM: Chocolate Leigh 5 CF32 (Dixie Lariat x Dodes Boy PH209)

BREEDING: Bull calf at side born 10/10/19 sired by JH Monika's Sun. Exposed to JH Monika's Sun from 11/1/19- Sale Date

COMMENTS: OCV'd. How about adding a splash of brindle into your herd? Chocolate Top is a beautiful young cow coming into her own. Take a look at that pedigree going back to HCR and the legendary Delta Van Horne. This is truly a special package here. She has a herd sire prospect at side out of the great JH Monika's Sun and has been exposed back the same way for a possible 3-N-1. Help yourself!