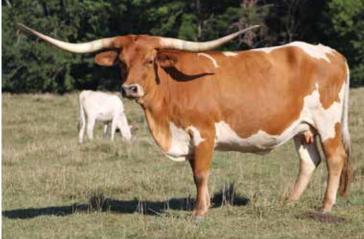

### **RFR RIO JOY** FHR LONGHORNS

#### **DOB:** 10/15/2012

**PH#:** 201

REG:CTI286444

SIRE: JP Rio Grande (J.R. Grand Slam x TX W Lucky Lady) DAM: RHF Almond Joy (Emperor x Tari Graves FM49)

**BREEDING:** Heifer Calf at side born 1/5/20 sired by Hubbells Jeremiah 29:11. Exposed to Hubbells Jeremiah 29:11 from January to March 2020

**COMMENTS:** OCV'd. Rio Joy is a classic beauty with a feminine face, great body, and stacked "old school" pedigree with the likes of Tari Graves, JP Rio Grande and Emperor. She has a heifer calf at side out of Jeremiah 29:11. Jeremiah has won multiple awards and was over 80" TTT at 30 months and predicts 96.62" TTT at maturity. Joy was exposed back to Jeremiah for a possible 3 in 1.