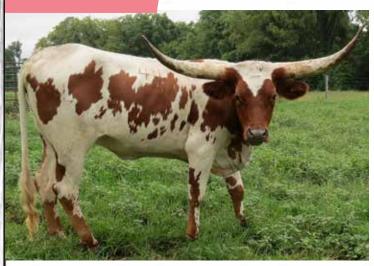

## **RRR MISS LITTLE DOT 103**

#### G&G LONGHORNS

#### **DOB:** 4/14/2011

**PH#:** 103

REG: 257871

SIRE: Del Rio Chex (JP Rio Grande x Delta Scarlet) DAM: RRR Miss Dottie 854 (WS Road to Prediction x RRR Miss Dylan Lee)

BREEDING: Exposed to Sniper from 11/28/19-2/15/20

**COMMENTS:** OCV'd. We love this cow. We love her whole family. She stays in great shape all year long and is such an easy keeper. She is easy to work. You'll have to see her horn set to really appreciate it as they twist right out of her skull and never cross in front of her head. Whether it is red and white or black and white, she produces carbon copies of herself. She's got a huge bag and always milks great. One teat does swell up until the calf nurses it back down. Her sire brings in Rio X Johnie Hoffman breeding that Loomis built his whole program around. She also has the same momma as our 90" TTT Miss Diamonds cow. She's blood tested bred to the 87" Sniper and Johnes Negative.