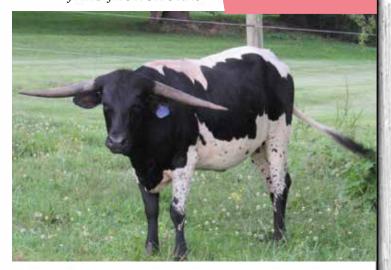

### **OREOS N CREAM** J AND J LONGHORNS

#### **DOB:** 9/16/2017

**PH#**: 916

**REG:** CI311224

SIRE: Silhouette's Shadow (Rio Silhouette Chex x CTR Nacho Color) DAM: Little Crickett (Beau Chex x Cricket 5115)

**BREEDING:** Heifer calf at side born 10/22/19 sired by Undeniabull Exposed to CWR Tuff Enough from 1/16/20-3/20/20

**COMMENTS:** OCV'd. Here is a splashy black and white cow, along with her pretty black and white heifer calf. She's exposed back to CWR Tuff Enough, who is a black and white Drag Iron son. If you want to add some black and white into your herd, here is your chance for a possible 3 in 1.