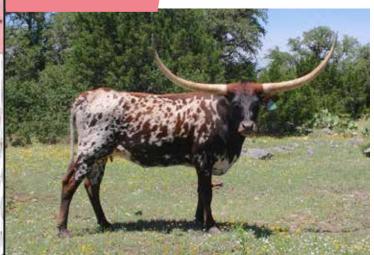

### **STEEL BILLIE** G&G LONGHORNS

#### **DOB:** 6/6/2013

**PH#**: 403

REG: 266652

SIRE: PCC Rim Rock (JP Rio Grande x PCC Horizon) DAM: BL Rio Nuggett (JP Rio Grande x BL Golden Nuggett)

**BREEDING:** Exposed to Sniper from 11/28/19-2/15/20

**COMMENTS:** OCV'd. Named after the late and great Bill Le'An. We bought her momma at his herd dispersal. She has been a great producer for us, always throwing solid calves with great color and conformation. Her sire is PCC Rim Rock, the first 80" TTT bull sired by an 80" bull out of an 80" cow. Steel Billie's full sister, Steel Rim Rock is over 90" TTT. She is quiet as a dead pig and easy to work. She's blood tested bred to the 87" Sniper and Johnes negative.