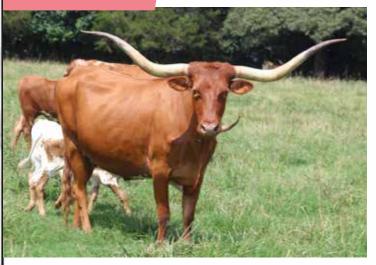

## **RRR MISS LITTLE DOT 103**

#### G&G LONGHORNS

#### **DOB:** 4/14/2011

**PH#:** 103

REG: 257871

SIRE: Del Rio Chex (JP Rio Grande x Delta Scarlet) DAM: RRR Miss Dottie 854 (WS Road to Prediction x RRR Miss Dylan Lee)

BREEDING: Exposed to Sniper from 11/28/19-2/15/20

**COMMENTS:** OCV'd. We love this cow. We love her whole family. She stays in great shape all year long and is such an easy keeper. She is easy to work. You'll have to see her horn set to really appreciate it as they twist right out of her skull and never cross in front of her head. Whether it is red and white or black and white, she produces carbon copies of herself. She's got a huge bag and always milks great. One teat does swell up until the calf nurses it back down. Her sire brings in Rio X Johnie Hoffman breeding that Loomis built his whole program around. She also has the same momma as our 90" TTT Miss Diamonds cow. She's blood tested bred to the 87" Sniper and Johnes Negative.