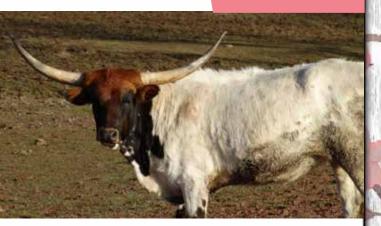

### **STEEL BILLIE** G&G LONGHORNS

#### **DOB:** 6/6/2013

**PH#**: 403

REG: 266652

SIRE: PCC Rim Rock (JP Rio Grande x PCC Horizon) DAM: BL Rio Nuggett (JP Rio Grande x BL Golden Nuggett)

**BREEDING:** Exposed to Sniper from 11/28/19-2/15/20

**COMMENTS:** OCV'd. Named after the late and great Bill Le'An. We bought her momma at his herd dispersal. She has been a great producer for us, always throwing solid calves with great color and conformation. Her sire is PCC Rim Rock, the first 80" TTT bull sired by an 80" bull out of an 80" cow. Steel Billie's full sister, Steel Rim Rock is over 90" TTT. She is quiet as a dead pig and easy to work. She's blood tested bred to the 87" Sniper and Johnes negative.