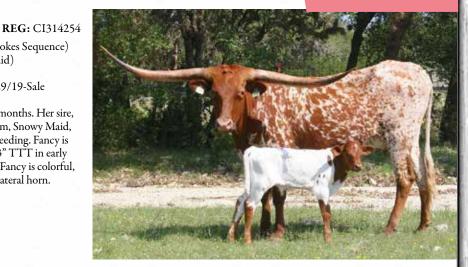

### **RZ FANCY** R.E. CARROLL RANCH

#### **DOB:** 10/8/2015

**PH#:** 26/6

SIRE: RZ Josey Wales (Maximus ST x LLL Gun Smokes Sequence) DAM: RZ Lucky Maid (JP Rio Grande x Snowy Maid)

BREEDING: Exposed to RZ Walkin Tall from 4/29/19-Sale

**COMMENTS:** OCV'd. Fancy was 61" TTT @ 25 months. Her sire, RZ Josey Wales is over 90 1/2" TTT and her grand dam, Snowy Maid, was one of the "elites" that came from Ben Gravett's breeding. Fancy is bred to our herd sire RZ Walkin Tall who measured 93" TTT in early 2019. His dam, RZ Temptress is now over 100" TTT. Fancy is colorful, and will be a large bodied cow with a huge amount of lateral horn.