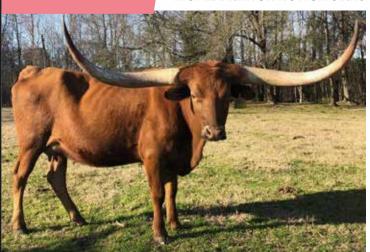

### **STEEL BILLIE** G&G LONGHORNS

#### **DOB:** 6/6/2013

**PH#**: 403

REG: 266652

SIRE: PCC Rim Rock (JP Rio Grande x PCC Horizon) DAM: BL Rio Nuggett (JP Rio Grande x BL Golden Nuggett)

**BREEDING:** Exposed to Sniper from 11/28/19-2/15/20

**COMMENTS:** OCV'd. Named after the late and great Bill Le'An. We bought her momma at his herd dispersal. She has been a great producer for us, always throwing solid calves with great color and conformation. Her sire is PCC Rim Rock, the first 80" TTT bull sired by an 80" bull out of an 80" cow. Steel Billie's full sister, Steel Rim Rock is over 90" TTT. She is quiet as a dead pig and easy to work. She's blood tested bred to the 87" Sniper and Johnes negative.