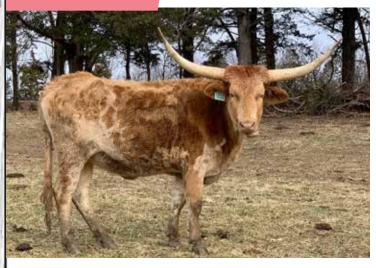

### NAUGHTY BY NATURE ALPHA LONGHORNS

## LOT #50

#### **DOB:** 8/24/2010

PH#: 230

**REG:**CAI278758

SIRE: Top Caliber (Hunts Command Respect x Hashbrown) DAM: Allens 219 (RM Son Of A Gun x Party Girl)

BREEDING: Exposed to Rock Solid from 8/11/19-10/29/19

**COMMENTS:** OCV'd. A great milking daughter of Top Caliber with great color. She is exposed to Rock Solid, a PCC Rim Rock son to carry out the magical Rio/HCR cross.