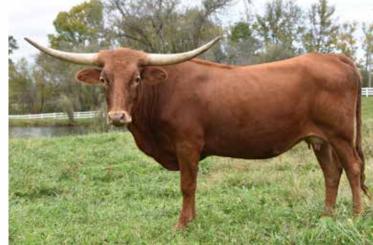

### **STEEL BILLIE** G&G LONGHORNS

#### **DOB:** 6/6/2013

**PH#**: 403

REG: 266652

SIRE: PCC Rim Rock (JP Rio Grande x PCC Horizon) DAM: BL Rio Nuggett (JP Rio Grande x BL Golden Nuggett)

**BREEDING:** Exposed to Sniper from 11/28/19-2/15/20

**COMMENTS:** OCV'd. Named after the late and great Bill Le'An. We bought her momma at his herd dispersal. She has been a great producer for us, always throwing solid calves with great color and conformation. Her sire is PCC Rim Rock, the first 80" TTT bull sired by an 80" bull out of an 80" cow. Steel Billie's full sister, Steel Rim Rock is over 90" TTT. She is quiet as a dead pig and easy to work. She's blood tested bred to the 87" Sniper and Johnes negative.