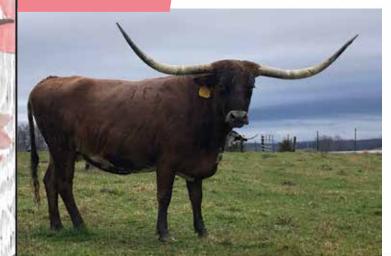

### **STEEL BILLIE** G&G LONGHORNS

#### **DOB:** 6/6/2013

**PH#**: 403

REG: 266652

SIRE: PCC Rim Rock (JP Rio Grande x PCC Horizon) DAM: BL Rio Nuggett (JP Rio Grande x BL Golden Nuggett)

**BREEDING:** Exposed to Sniper from 11/28/19-2/15/20

**COMMENTS:** OCV'd. Named after the late and great Bill Le'An. We bought her momma at his herd dispersal. She has been a great producer for us, always throwing solid calves with great color and conformation. Her sire is PCC Rim Rock, the first 80" TTT bull sired by an 80" bull out of an 80" cow. Steel Billie's full sister, Steel Rim Rock is over 90" TTT. She is quiet as a dead pig and easy to work. She's blood tested bred to the 87" Sniper and Johnes negative.