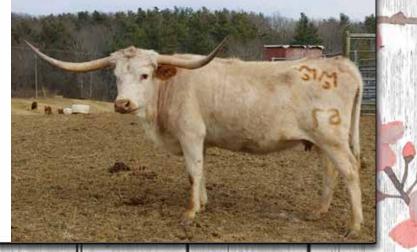

### **DIAMOND FROSTY FLAKES** J AND J LONGHORNS

LOT #15

PH#: 731

REG:CAI315140

**SIRE:** Fifty-Fifty BCB (Bandera Chex x Ringaling) **DAM:** DGF Sonatina (RR Sweet Brindle Dust x American Sonata)

BREEDING: Not Exposed

**COMMENTS:** OCV'd. Don't let the white color scare you off of this heifer. She is a 50/50 daughter on the top and on the bottom, you go back to RR Sweet Brindle Dust. Can't go wrong here!