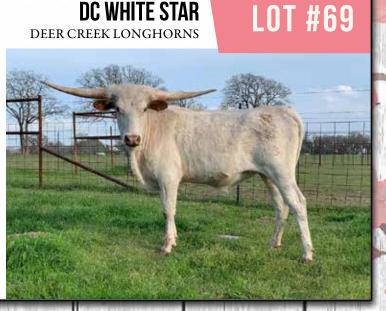

# LOT 69 DC WHITE STAR

### DATE OF BIRTH: 5/22/18 IRON SON X CDC STAR 007

SIRE: IRON SON IRON HAIL X SETTING SUN PC422 DOB: 4/13/14 FOUR TIME BRONZE WINNER OVER 69" TTT AT 24 MONTHS

DAM: CDC STAR 007 HUBBELLS RIO 007 X CDC LIVELY STAR DOB: 6/30/2015 OVER 70" TTT AT 34 MONTHS

SERVICE SIRE: OPEN TO BREED TO THE BULL OF YOUR CHOICE