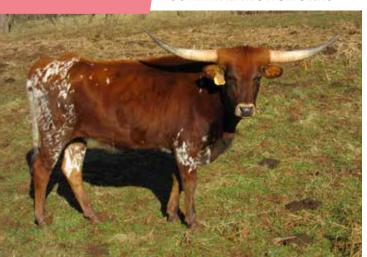

### **STEEL BILLIE** G&G LONGHORNS

#### **DOB:** 6/6/2013

**PH#**: 403

REG: 266652

SIRE: PCC Rim Rock (JP Rio Grande x PCC Horizon) DAM: BL Rio Nuggett (JP Rio Grande x BL Golden Nuggett)

**BREEDING:** Exposed to Sniper from 11/28/19-2/15/20

**COMMENTS:** OCV'd. Named after the late and great Bill Le'An. We bought her momma at his herd dispersal. She has been a great producer for us, always throwing solid calves with great color and conformation. Her sire is PCC Rim Rock, the first 80" TTT bull sired by an 80" bull out of an 80" cow. Steel Billie's full sister, Steel Rim Rock is over 90" TTT. She is quiet as a dead pig and easy to work. She's blood tested bred to the 87" Sniper and Johnes negative.