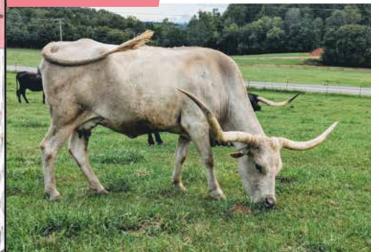

**PH#**: 402

BREEDING: Exposed to Grande Safari Chex from 6/29/19-9/7/19

right out of your hand. She's confirmed bred to Grande Safari Chex for a

COMMENTS: OCV'd. Here's a great opportunity for a cow that produces awesome color. She measures 72" TTT. She always throws

SIRE: HL Washington (JP Rio Grande x JBM Sittin Becca) DAM: Bella's Perfection (Rio Pecos Texa x BRR Bella Brindella)

COMMENTS: OCV'd. How about adding a splash of brindle into your herd? Chocolate Top is a beautiful young cow coming into her own. Take a look at that pedigree going back to HCR and the legendary Delta Van Horne. This is truly a special package here. She has a herd sire prospect at side out of the great JH Monika's Sun and has been exposed back the same way for a possible 3-N-1. Help yourself!