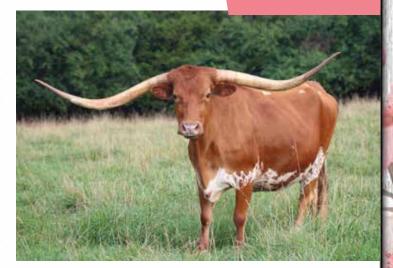

LOT #52

**TEJAS SUE RL** G&G LONGHORNS

**SITTIN LADY GINGER** 

**3TG LIVESTOCK LLC** 

#### **DOB:** 4/20/2010

**PH#:** 13/10

REG: CI270371

SIRE: Tejas Star (Starliner x Delta Van Horne) DAM: SDR Misty Sue (JM Sue x Stockton's Awesome Mist)

**BREEDING:** Exposed to Sniper from 6/23/19-10/1/19 and 11/28/19-2/15/20

**COMMENTS:** OCV'd. A picture doesn't do this cow justice. She is a large framed female with a lot of leg and air under her. She measured over 79.5" TTT in the fall but a new measurement will be announced at the sale. She has given us two really nice heifers with the same laid back attitude and easy to work personality that she has. Her calves are always long and tall like her too. She is blood tested bred to the 87" Sniper and has been blood tested Johnes negative.